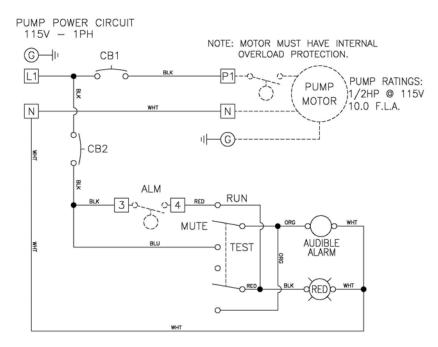

Weather Resistant Hinged Poly Enclosure
- Ground Lug
- Easily Replaceable Components
- Nema 4x Rating
- Color Coded Internal Wiring
- Built and Labeled to UL 508A Standard
- Works with most Aerobic Treatment Systems
- Provided with Wiring Schematic and Detailed
  Connection Diagram for Installer
- Mounting Feet for Enclosure



(50B010-BIO-HWAP Shown)

#### **Available Options**

- Externally Mounted Pump Test Switch
- Larger Enclosure
- Locking Stainless Steel Latch
- 230 Volt 1 Phase Version
- Mercury or Mechanical Float Switches for the Pump and High Water Alarm Circuits



Note: Consult the factory for other available options. Also some options may require an increase in the enclosure size.



# "HWAP" Model Aerobic Control Panel

## **Panel Dimensions**





### **Wiring Schematic**