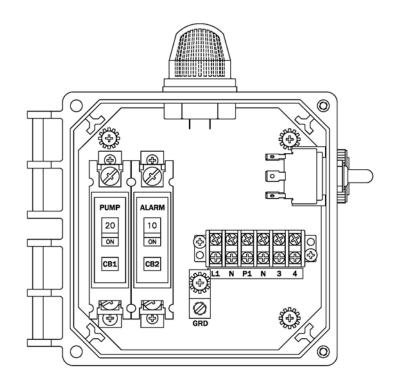

#### **Features & Benefits**

- Circuit Breakers for Pump, & Alarm Circuits
- Easy to Access Terminal Block
- Externally Mounted Run/Mute/Test Switch w/UV resistant sealing boot
- Externally Mounted Audible Alarm
- Rugged UV resistant Externally Mounted Alarm Light
- Durable Weather Resistant Hinged Poly Enclosure
- Ground Lug
- Easily Replaceable Components
- Nema 4x Rating
- Color Coded Internal Wiring
- Built and Labeled to UL 508A Standard
- Works with most Aerobic Treatment Systems
- Provided with Wiring Schematic and Detailed
  Connection Diagram for Installer
- Mounting Feet for Enclosure

(50B010-BIO-HWAP Shown)