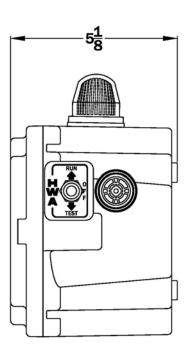

#### **Features & Benefits**

- Circuit Breakers for Pump, & Alarm Circuits
- Easy to Access Terminal Block
- Externally Mounted Run/Mute/Test Switch w/UV resistant sealing boot
- Externally Mounted Audible Alarm
- Rugged UV resistant Externally Mounted Alarm Light
- Durable Weather Resistant Hinged Poly Enclosure
- Ground Lug
- Easily Replaceable Components
- Nema 4x Rating
- Color Coded Internal Wiring
- Built and Labeled to UL 508A Standard
- Works with most Aerobic Treatment Systems
- Provided with Wiring Schematic and Detailed
  Connection Diagram for Installer
- Mounting Feet for Enclosure