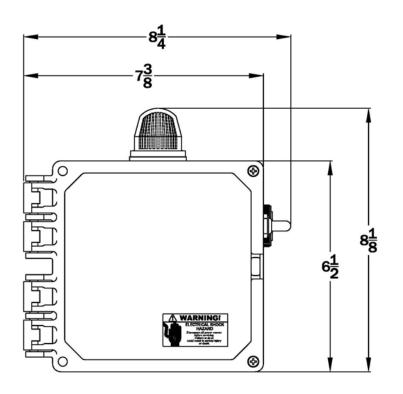

Mounted Alarm Light
- Durable Weather Resistant Hinged Poly Enclosure
- Ground Lug
- Easily Replaceable Components
- Nema 4x Rating
- Color Coded Internal Wiring
- Built and Labeled to UL 508A Standard
- Works with most Aerobic Treatment Systems
- Provided with Wiring Schematic and Detailed
  Connection Diagram for Installer
- Mounting Feet for Enclosure



(50B010-BIO-HWAP Shown)

#### **Available Options**

- Externally Mounted Pump Test Switch
- Larger Enclosure
- Locking Stainless Steel Latch
- 230 Volt 1 Phase Version
- Mercury or Mechanical Float Switches for the Pump and High Water Alarm Circuits



Note: Consult the factory for other available options. Also some options may require an increase in the enclosure size.



# "HWAP" Model Aerobic Control Panel

## **Panel Dimensions**





### **Wiring Schematic**